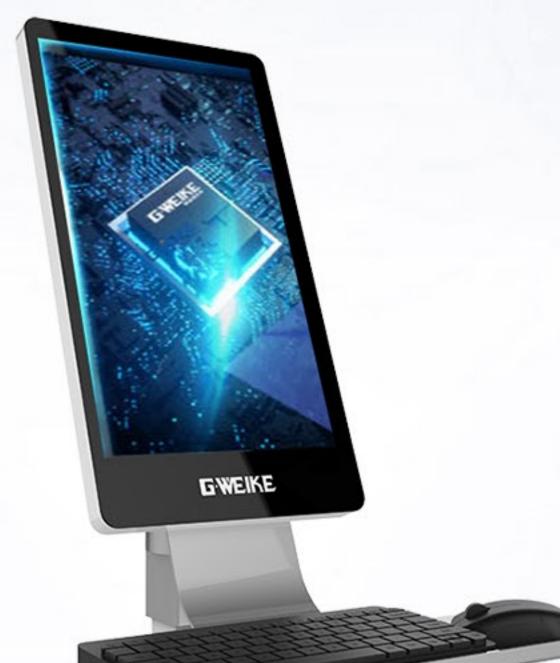

### **Gweike Operate System**

High rich cutting process packages to highlight high-quality cutting effects, excellent algorithms, global processing speed planning based on S-shaped acceleration and deceleration curves, NURBS curve interpolation, and intelligent corner smoothing. Built-in encryption chip, the encryption function is perfect and reliable.