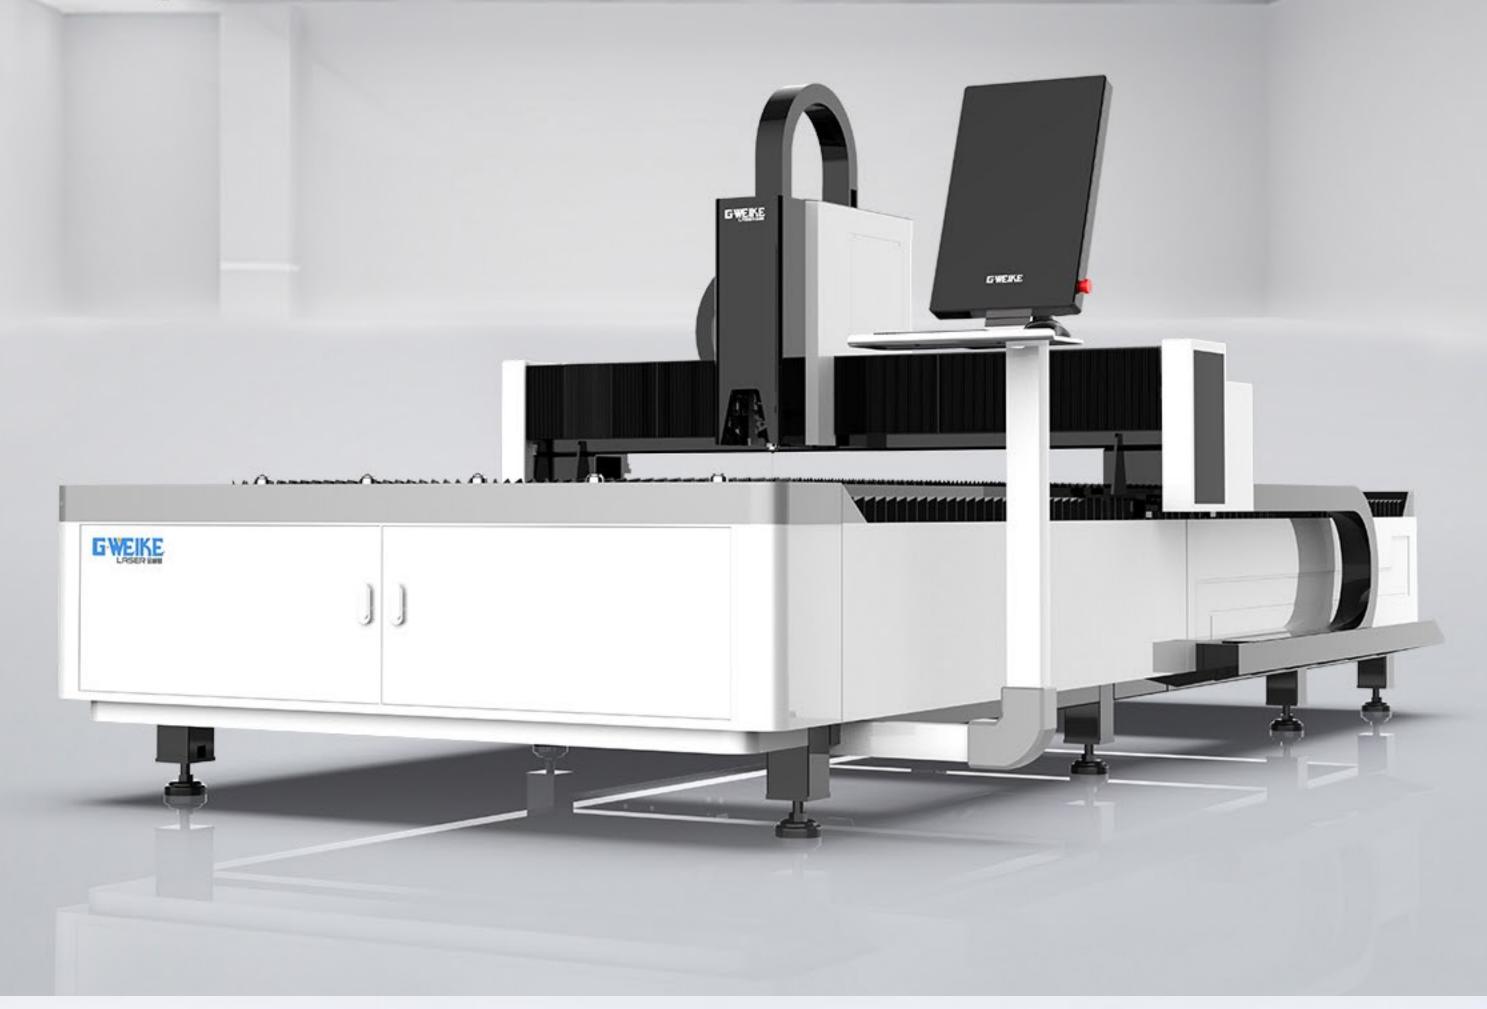

# LF3015E PRO

### **Fiber Laser Cutting Machine**

### **PRODUCT PARAMETERS**

| Machine Model               | 3015E                      |
|-----------------------------|----------------------------|
| Laser power                 | 500W 700W 750W 1000W 1500W |
| Dimensions                  | 4600*2450*1700mm           |
| Working area                | 3000mm x 1500mm            |
| Repeat positioning accuracy | ±0.02mm                    |
| Maximum speed               | 60m/min                    |
| Voltage and frequency       | 220V/380V 50Hz/60Hz        |