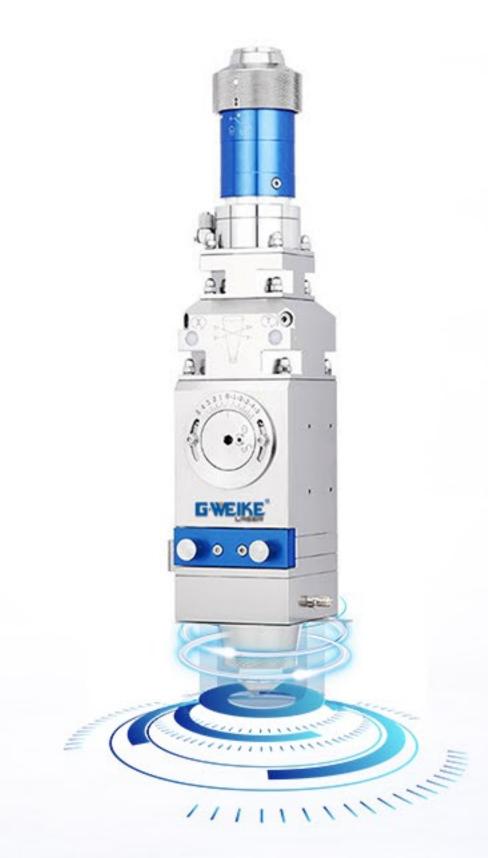

## Without manual operation, it can focus automatically

#### Without manual focusing

The software automatically adjusts the focusing lens to realize automatic perforating and cutting plates of different thickness. The speed of automatically adjusting focus lens is ten times of the manual adjusting.

#### Bigger adjustment range

Adjustment range -10 mm~ +10mm, precision 0.01mm, suitable for 0 ~ 20mm different types of plates.

#### Long service life

Collimator lens and focus lens both have water-cooling heat sink which reduces the temperature of the cutting head to improve the life of the cutting head.